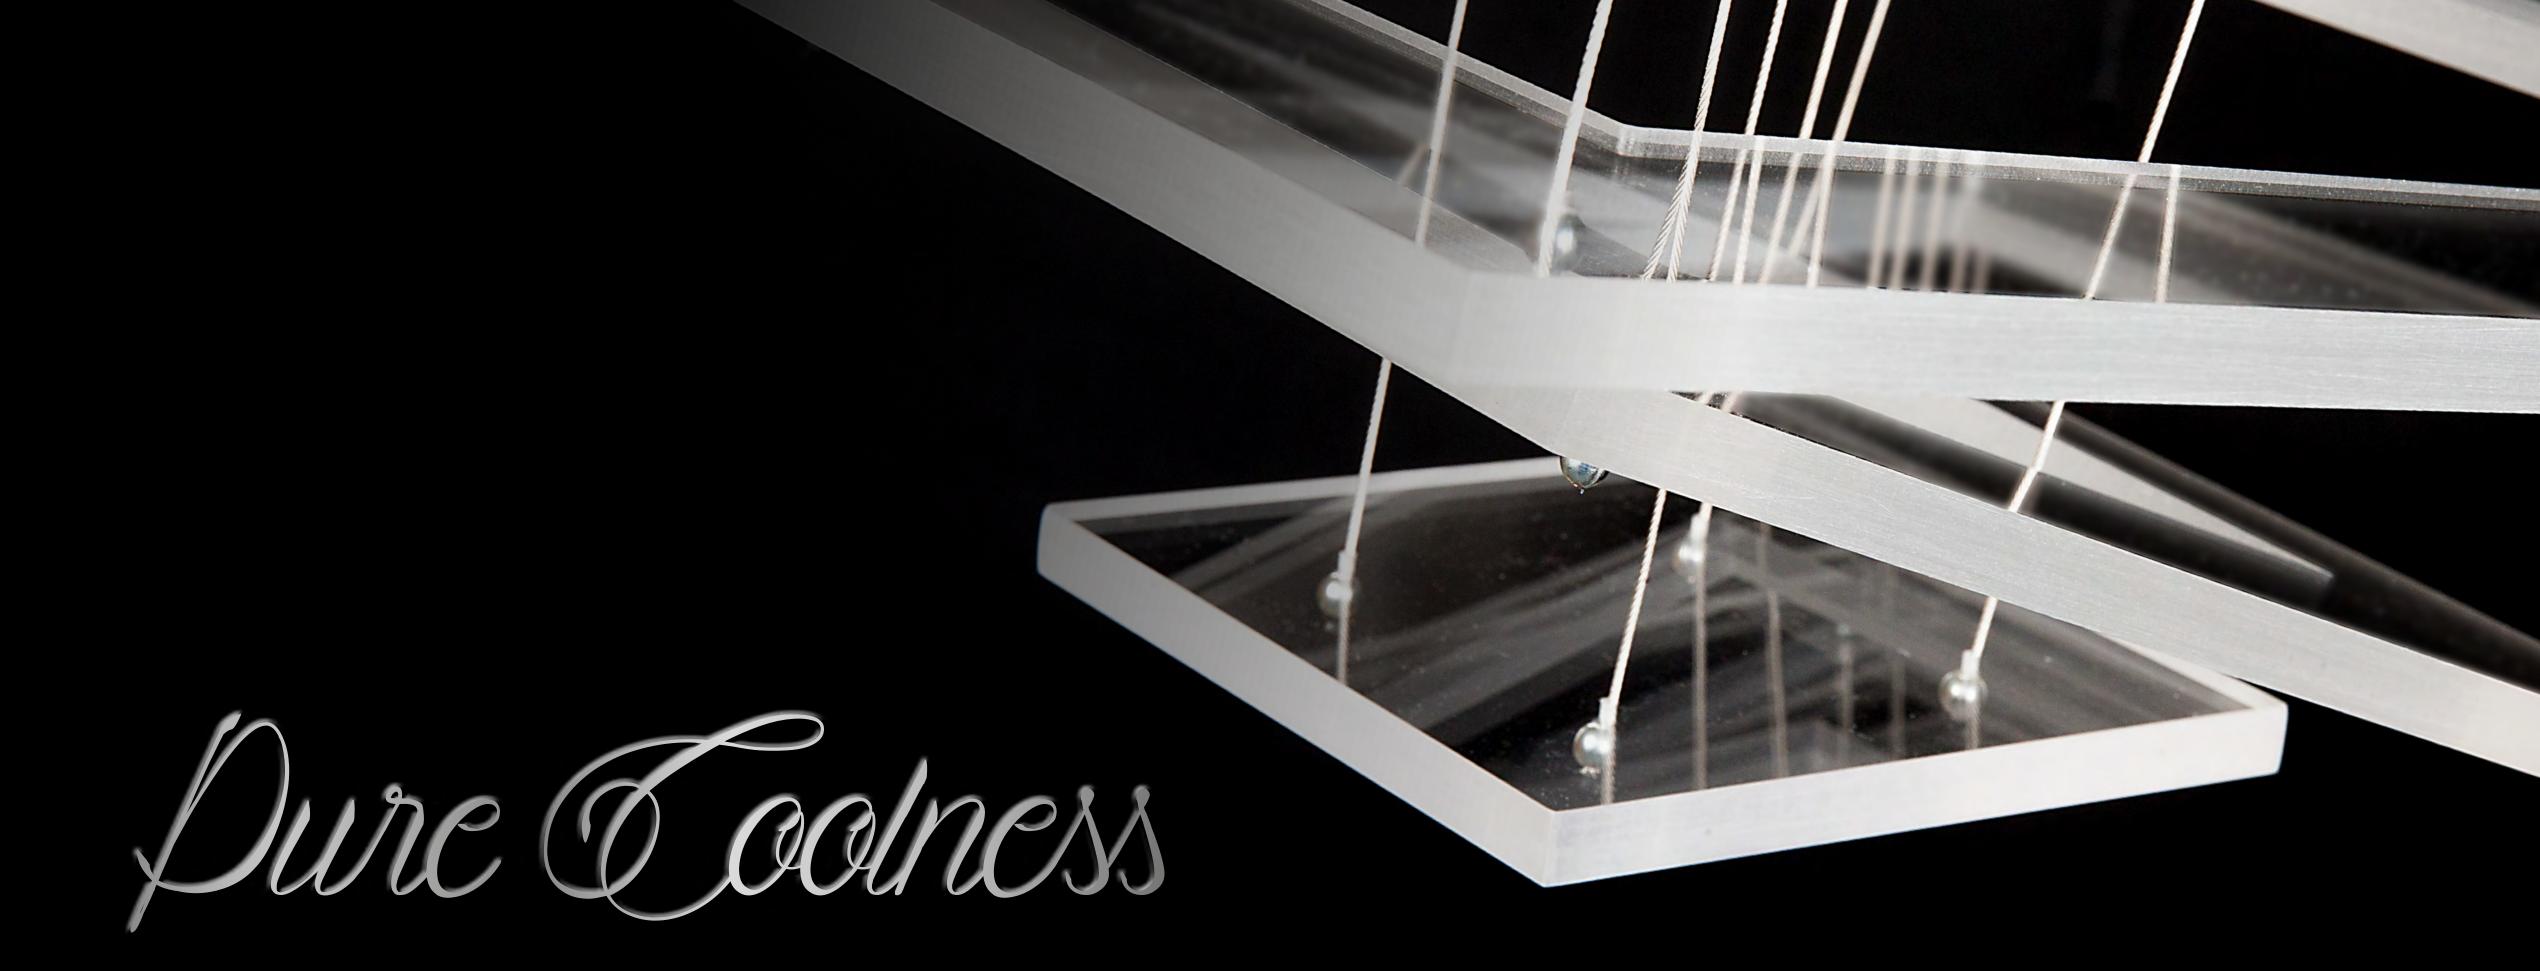

The Pure Coolness lighting fixture features geometric shapes made of sheets of material (plexiglass and polycarbonate), in combination with cool metal lit by LED chips. The geometric spiral created by the layers of suspended flat sheets creates the illusion of movement.