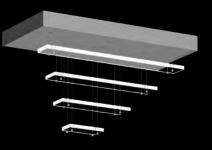

## CHANDELIERS

PURE COOLNESS 01 – CH 1000x550x1000 | 25x1W LED

PURE COOLNESS 02 – CH 1000x500x1000 | 25x1W LED

PURE COOLNESS 03 – CH 1000x550x1000 | 25x1W LED

PURE COOLNESS 04 – CH 1000x500x1000 | 25x1W LED