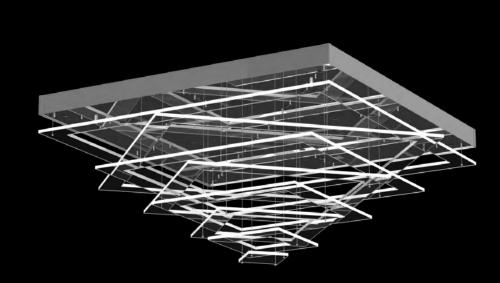

The Pure Coolness lighting fixture features geometric shapes made of sheets of material (plexiglass and polycarbonate), in combination with cool metal lit by LED chips. The geometric spiral created by the layers of suspended flat sheets creates the illusion of movement.

PURE COOLNESS 05 – CH 1000x1000x1000 | 25x1W LED

PURE COOLNESS 06 – CH 1000x900x1000 | 25x1W LED