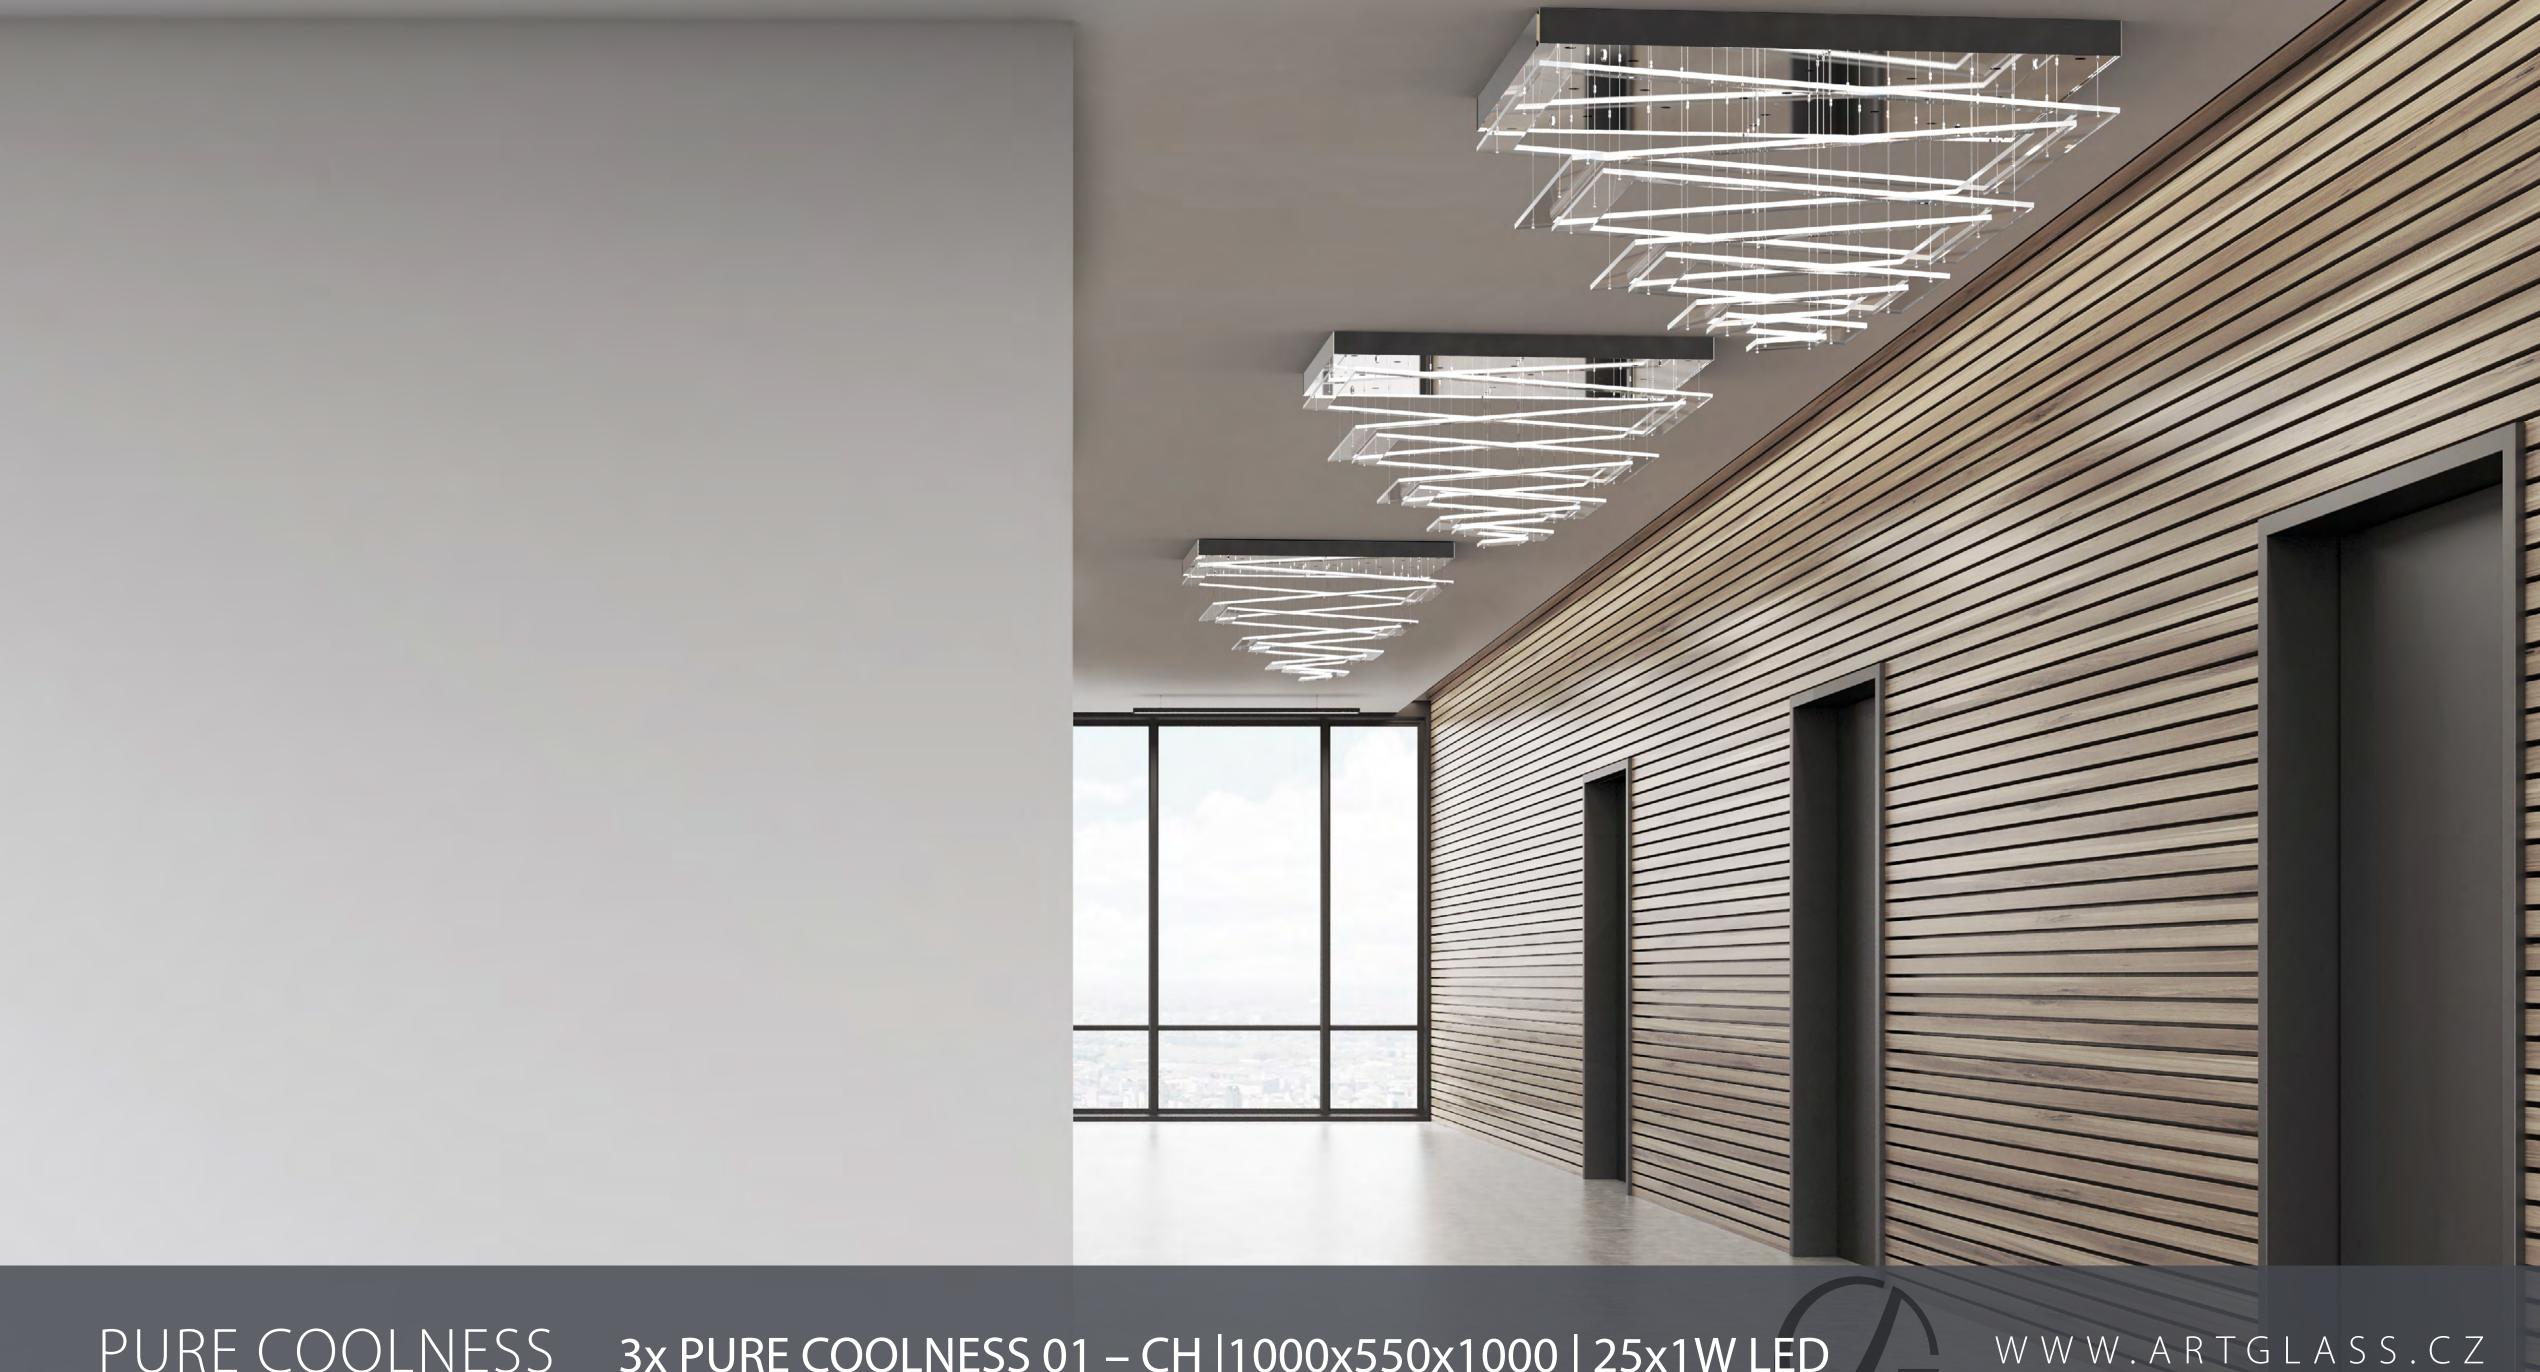

The Pure Coolness lighting fixture features geometric shapes made of sheets of material (plexiglass and polycarbonate), in combination with cool metal lit by LED chips. The geometric spiral created by the layers of suspended flat sheets creates the illusion of movement.

## CHANDELIERS

PURE COOLNESS 01 – CH 1000x550x1000 | 25x1W LED

PURE COOLNESS 02 – CH 1000x500x1000 | 25x1W LED

PURE COOLNESS 03 – CH 1000x550x1000 | 25x1W LED

PURE COOLNESS 04 – CH 1000x500x1000 | 25x1W LED