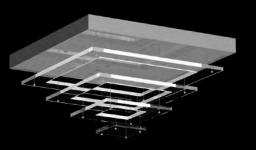

## CHANDELIERS

PURE COOLNESS 01 – CH 1000x550x1000 | 25x1W LED

PURE COOLNESS 02 – CH 1000x500x1000 | 25x1W LED

PURE COOLNESS 03 – CH 1000x550x1000 | 25x1W LED

PURE COOLNESS 04 – CH 1000x500x1000 | 25x1W LED