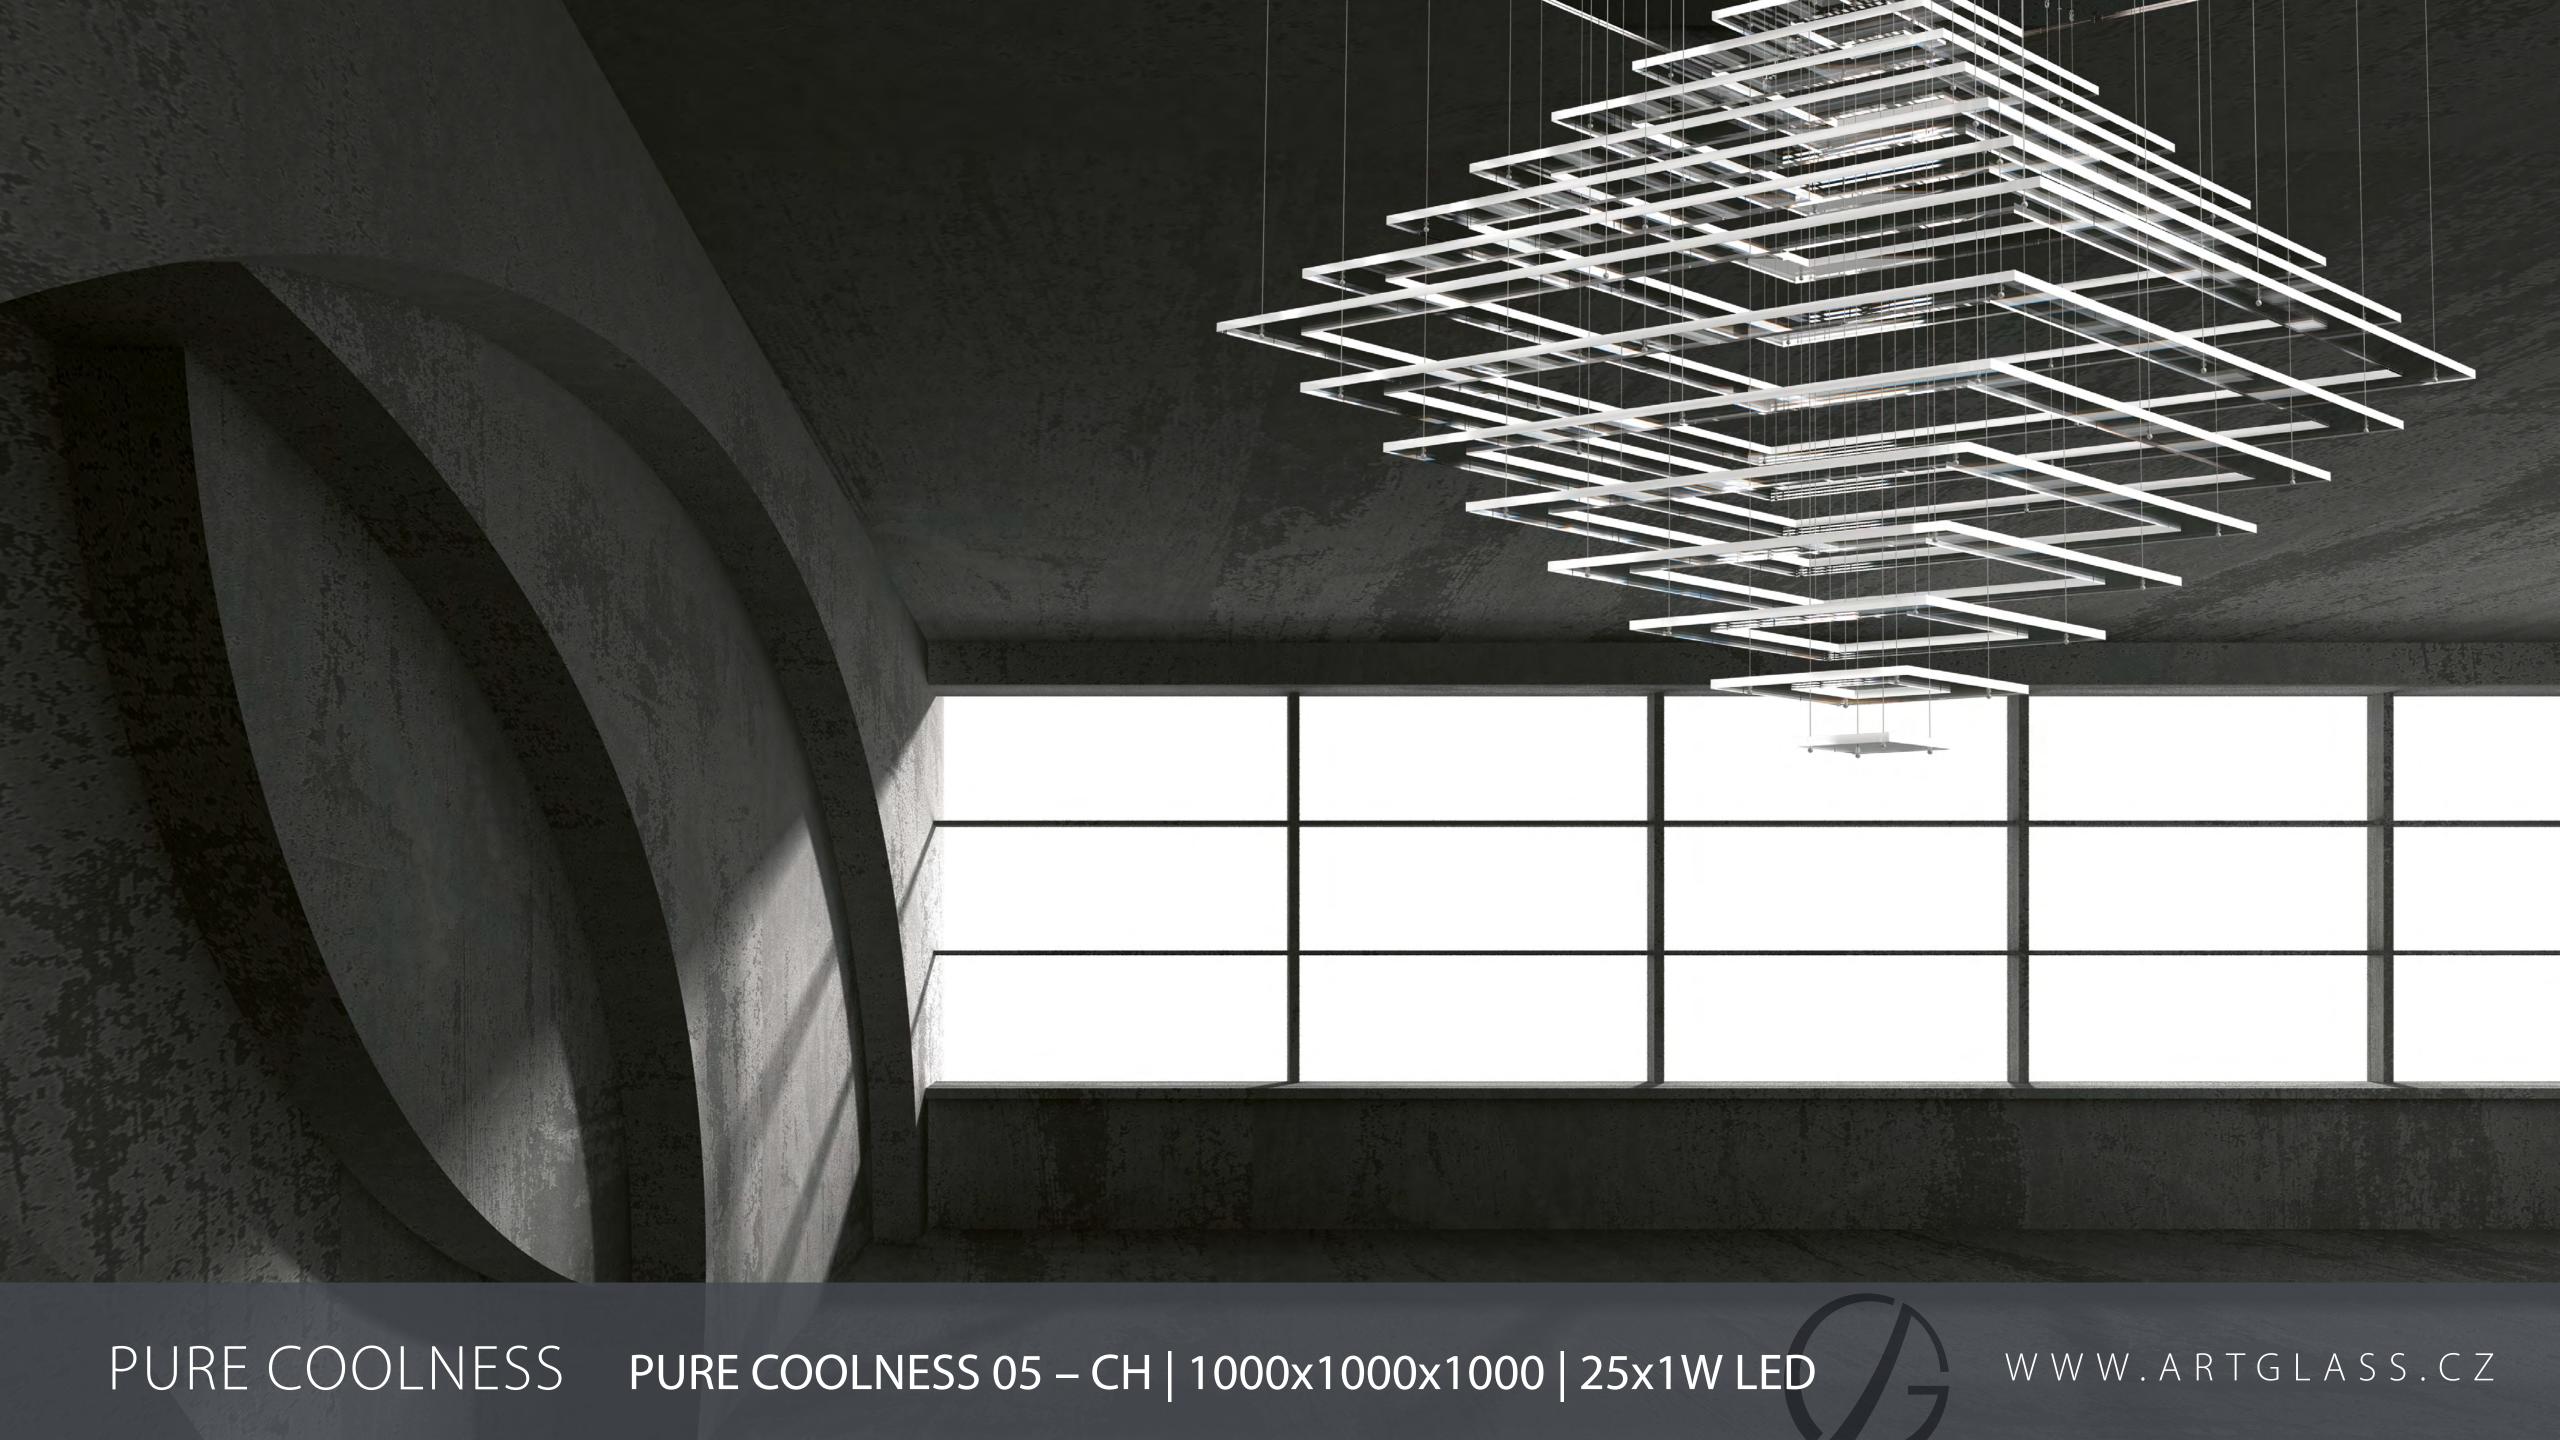

PURE COOLNESS 05 – CH 1000x1000x1000 | 25x1W LED

PURE COOLNESS 06 – CH 1000x900x1000 | 25x1W LED