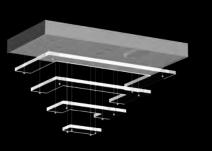

## CHANDELIERS

PURE COOLNESS 01 – CH 1000x550x1000 | 25x1W LED

PURE COOLNESS 02 – CH 1000x500x1000 | 25x1W LED

PURE COOLNESS 03 – CH 1000x550x1000 | 25x1W LED

PURE COOLNESS 04 – CH 1000x500x1000 | 25x1W LED