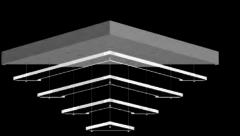

The Pure Coolness lighting fixture features geometric shapes made of sheets of material (plexiglass and polycarbonate), in combination with cool metal lit by LED chips. The geometric spiral created by the layers of suspended flat sheets creates the illusion of movement.

PURE COOLNESS 05 – CH 1000x1000x1000 | 25x1W LED

PURE COOLNESS 06 – CH 1000x900x1000 | 25x1W LED