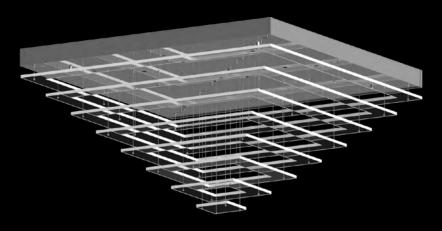

The Pure Coolness lighting fixture features geometric shapes made of sheets of material (plexiglass and polycarbonate), in combination with cool metal lit by LED chips. The geometric spiral created by the layers of suspended flat sheets creates the illusion of movement.

PURE COOLNESS 05 – CH 1000x1000x1000 | 25x1W LED

PURE COOLNESS 06 – CH 1000x900x1000 | 25x1W LED