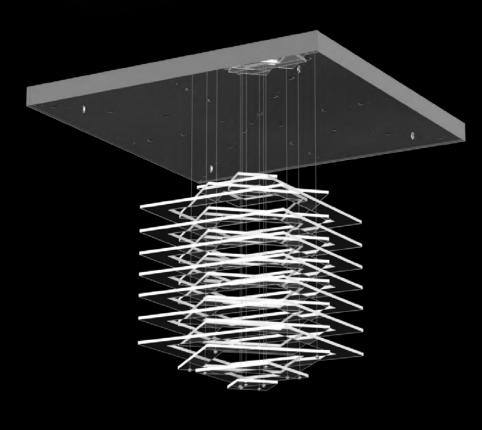

The Pure Coolness lighting fixture features geometric shapes made of sheets of material (plexiglass and polycarbonate), in combination with cool metal lit by LED chips. The geometric spiral created by the layers of suspended flat sheets creates the illusion of movement.

PURE COOLNESS 05 – CH 1000x1000x1000 | 25x1W LED

PURE COOLNESS 06 – CH 1000x900x1000 | 25x1W LED