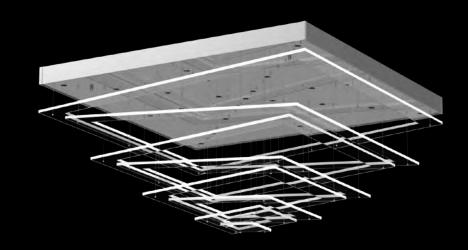

The Pure Coolness lighting fixture features geometric shapes made of sheets of material (plexiglass and polycarbonate), in combination with cool metal lit by LED chips. The geometric spiral created by the layers of suspended flat sheets creates the illusion of movement.

## CHANDELIERS

PURE COOLNESS 01 – CH 1000x550x1000 | 25x1W LED

PURE COOLNESS 02 – CH 1000x500x1000 | 25x1W LED

PURE COOLNESS 03 – CH 1000x550x1000 | 25x1W LED

PURE COOLNESS 04 – CH 1000x500x1000 | 25x1W LED