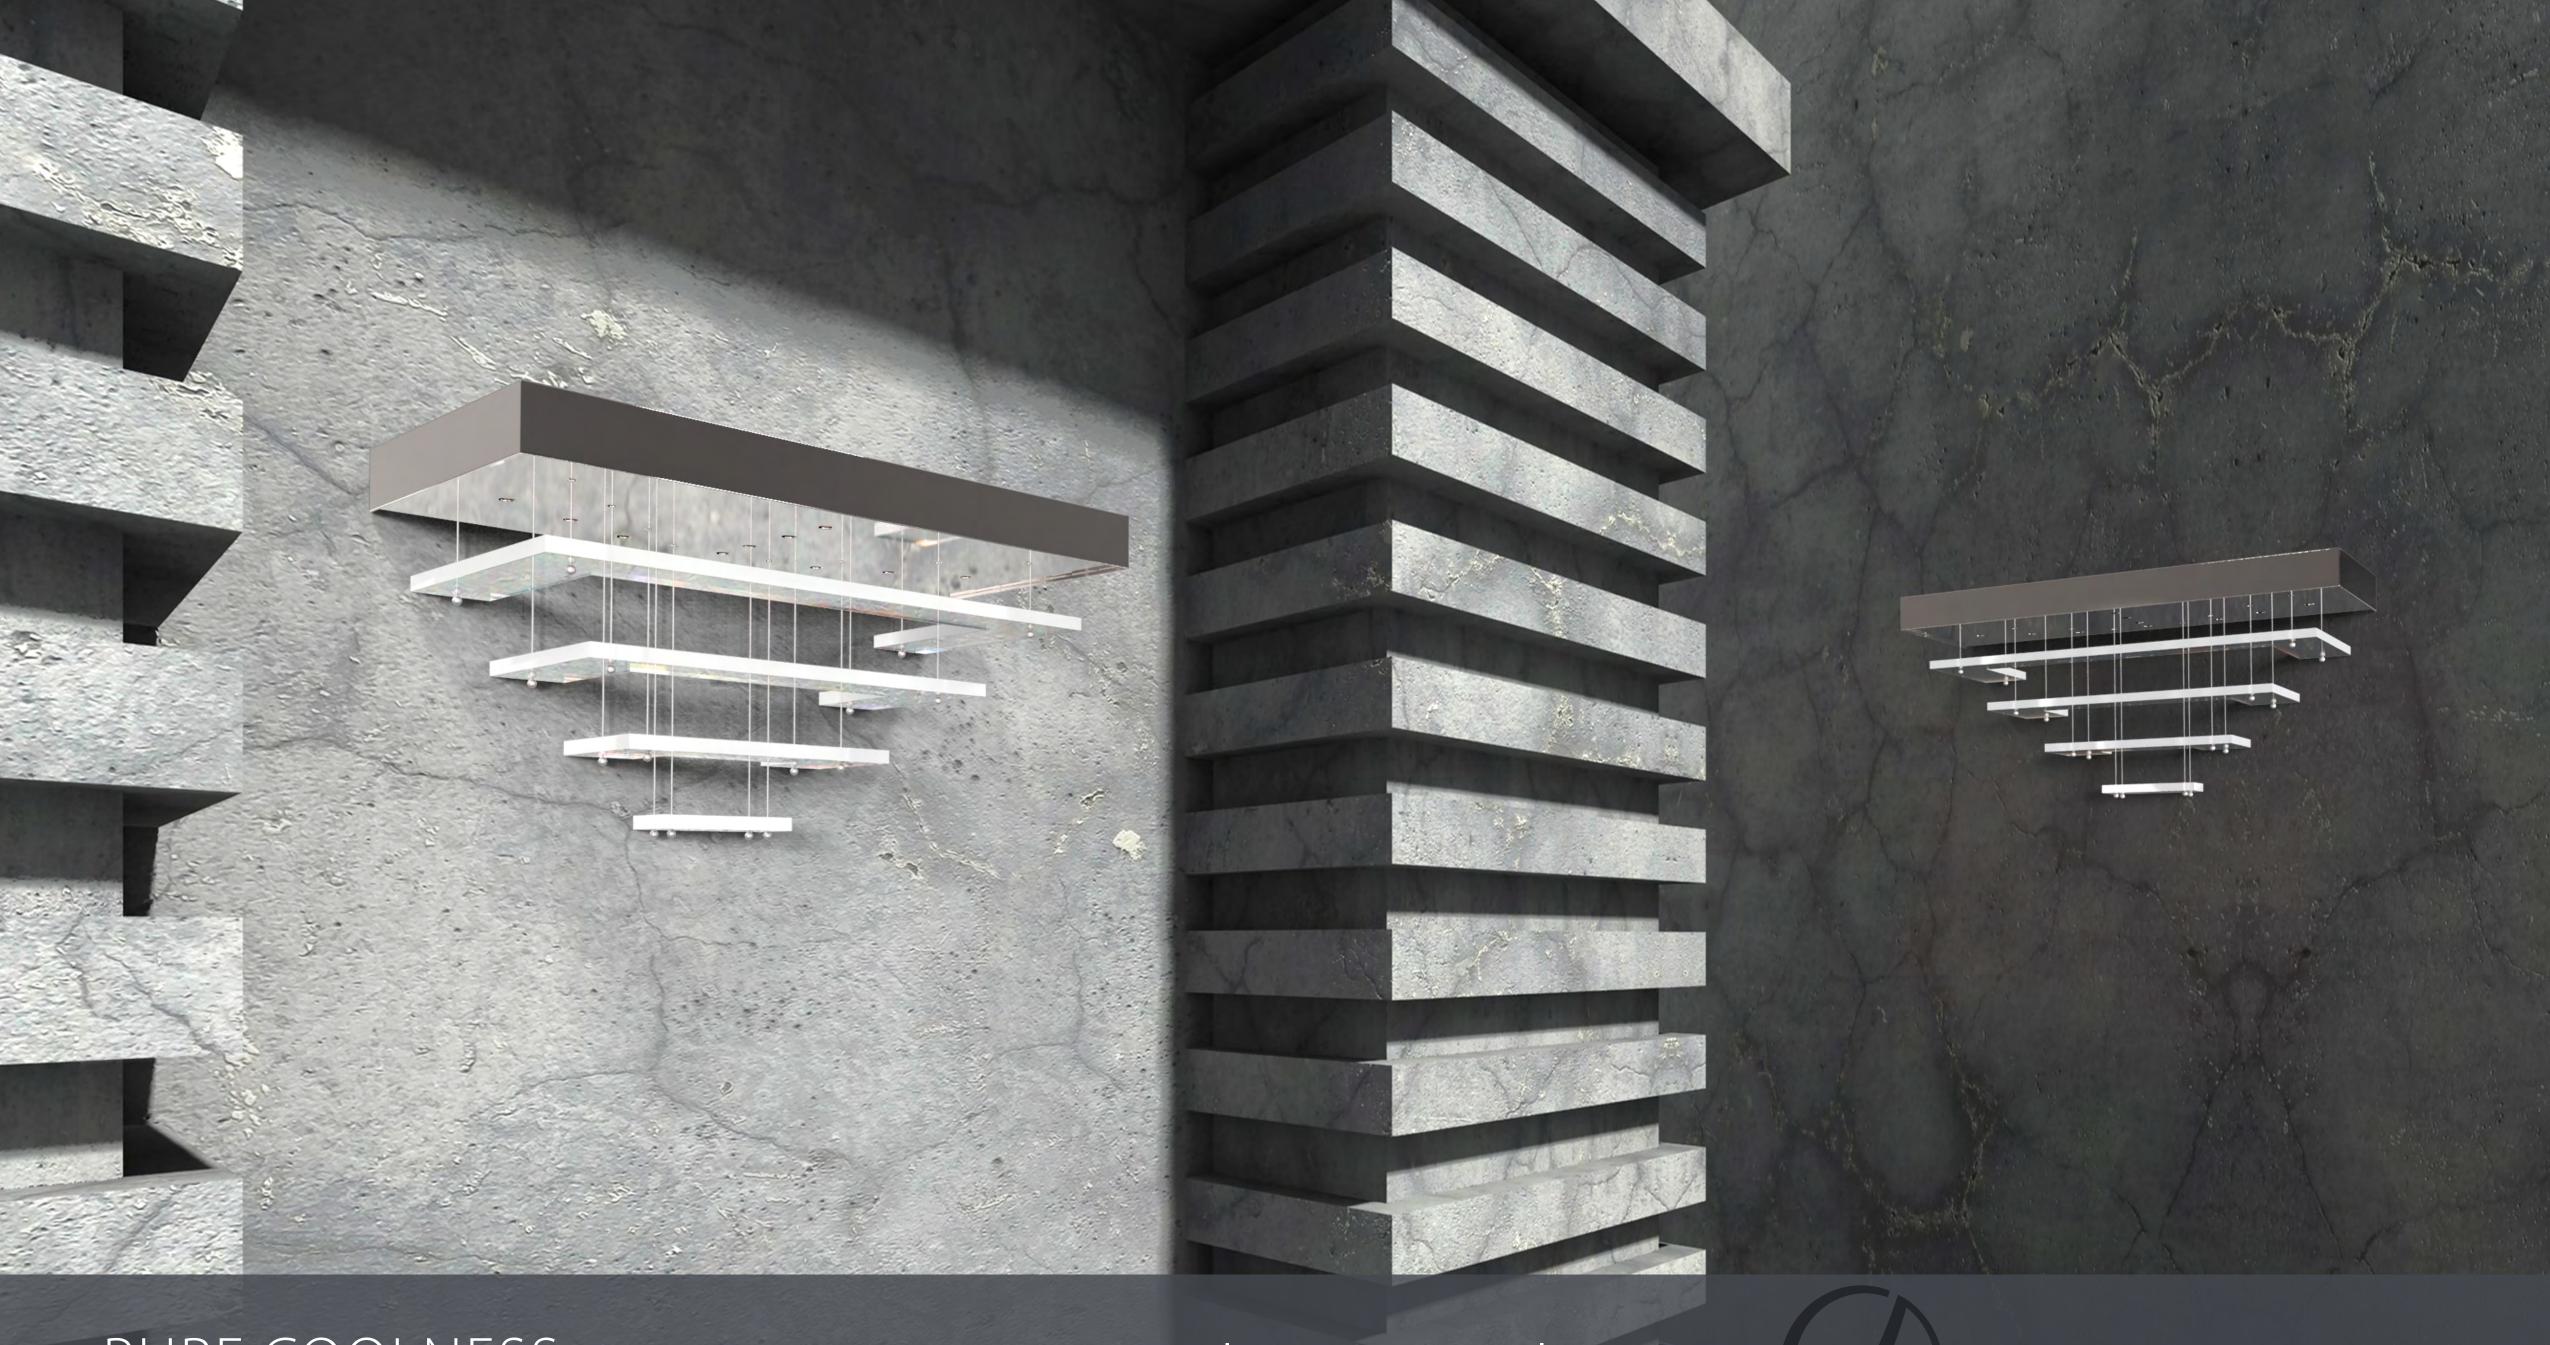

The Pure Coolness lighting fixture features geometric shapes made of sheets of material (plexiglass and polycarbonate), in combination with cool metal lit by LED chips. The geometric spiral created by the layers of suspended flat sheets creates the illusion of movement.

## CHANDELIERS

PURE COOLNESS 01 – CH 1000x550x1000 | 25x1W LED

PURE COOLNESS 02 – CH 1000x500x1000 | 25x1W LED

PURE COOLNESS 03 – CH 1000x550x1000 | 25x1W LED

PURE COOLNESS 04 – CH 1000x500x1000 | 25x1W LED