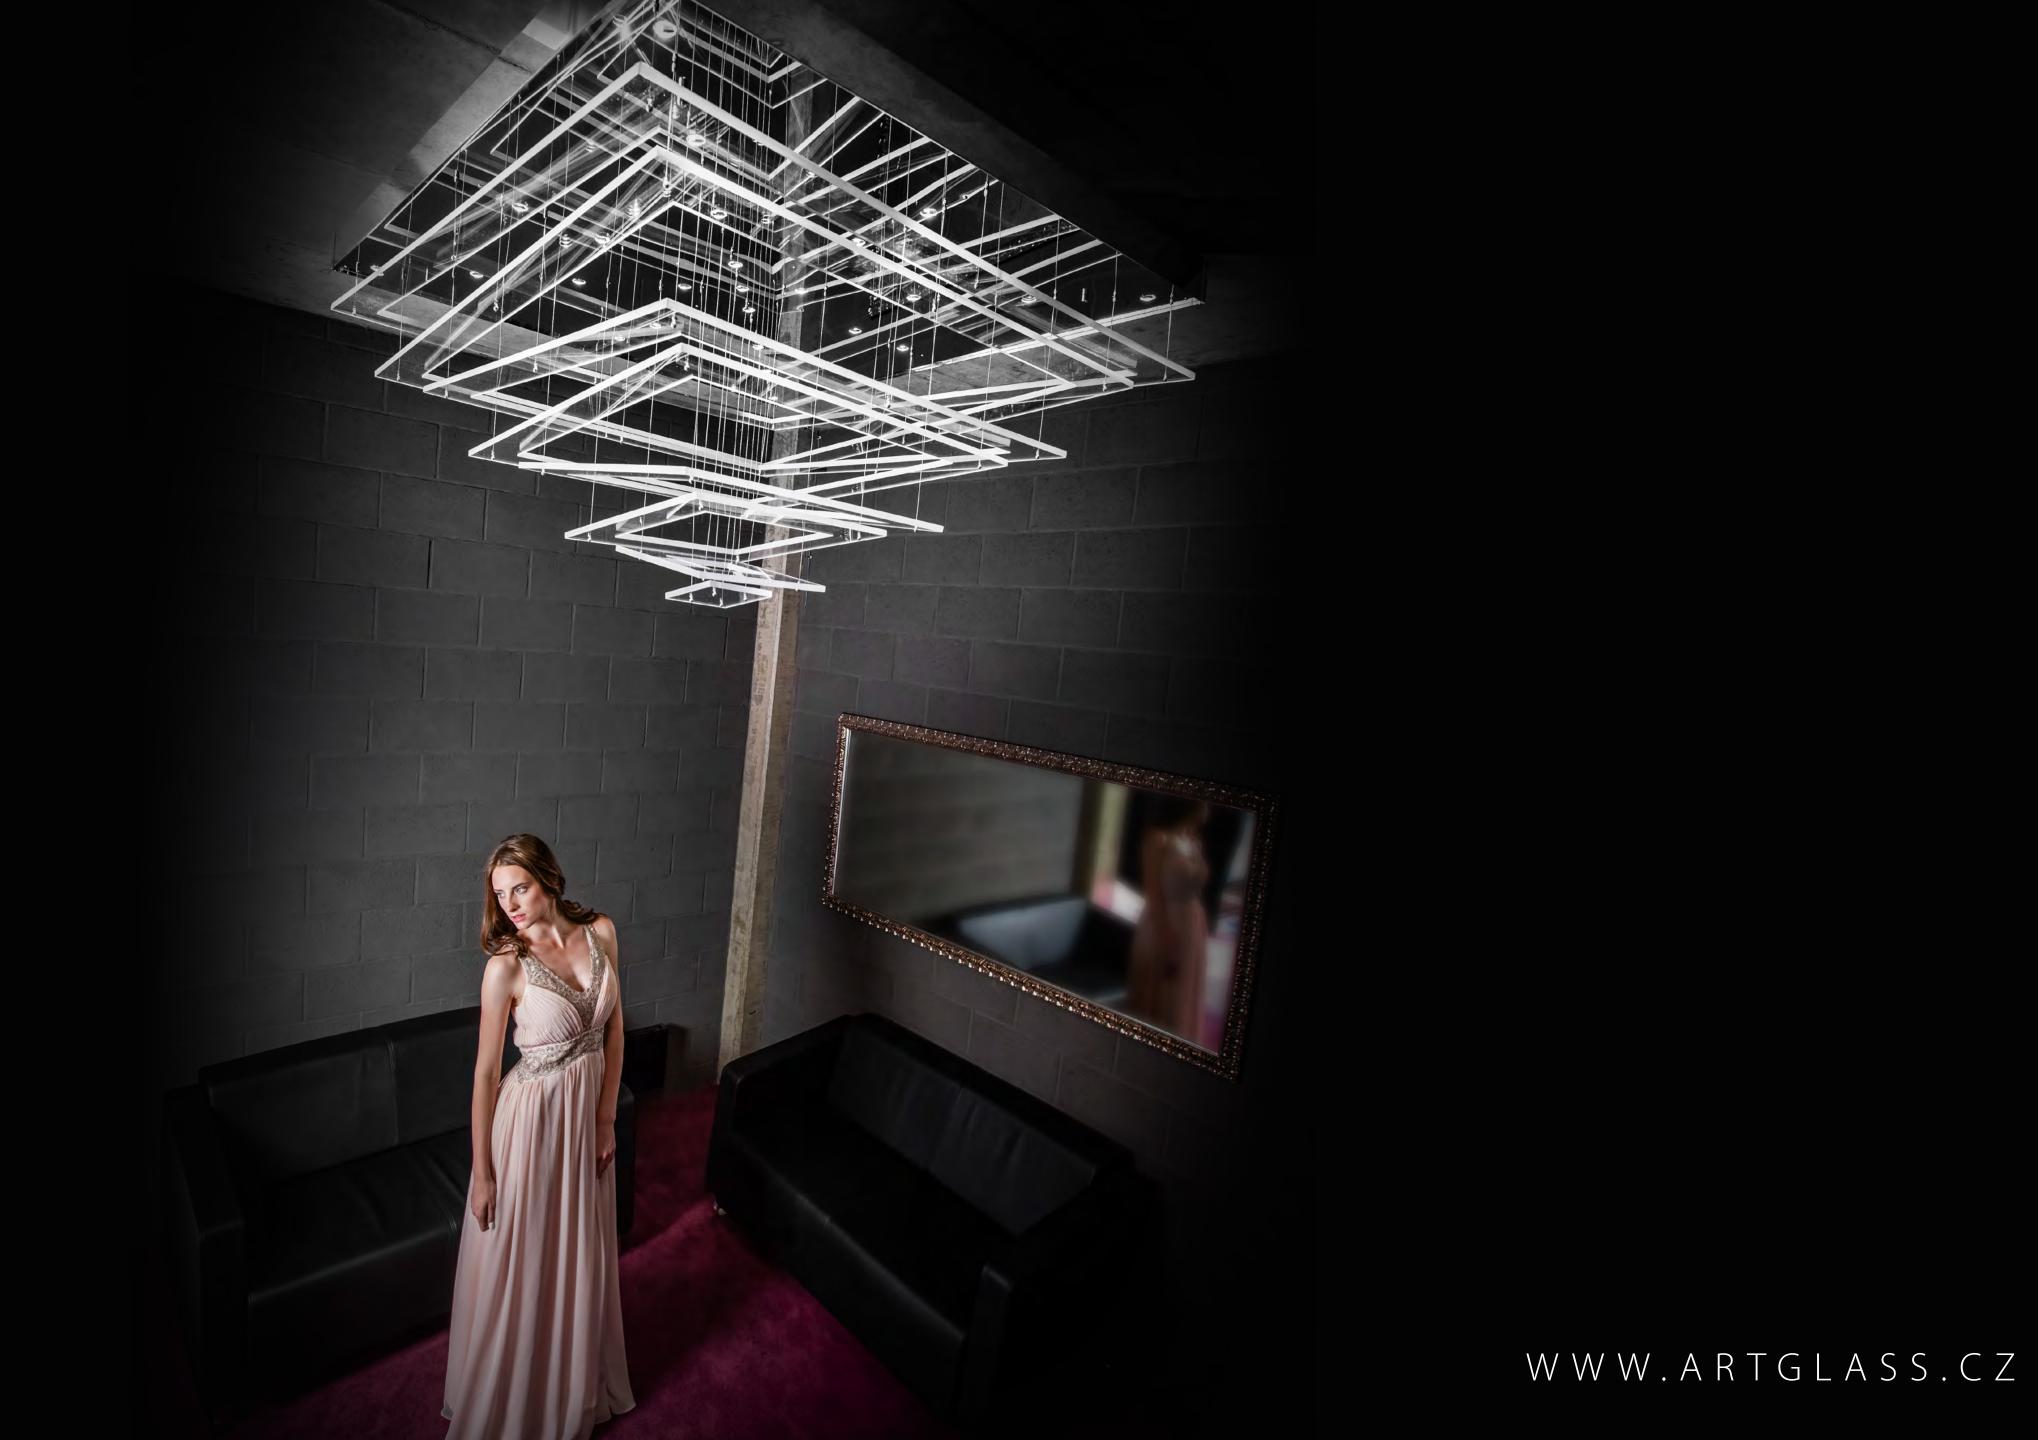

The Pure Coolness lighting fixture features geometric shapes made of sheets of material (plexiglass and polycarbonate), in combination with cool metal lit by LED chips. The geometric spiral created by the layers of suspended flat sheets creates the illusion of movement.

PURE COOLNESS 05 – CH 1000x1000x1000 | 25x1W LED

PURE COOLNESS 06 – CH 1000x900x1000 | 25x1W LED