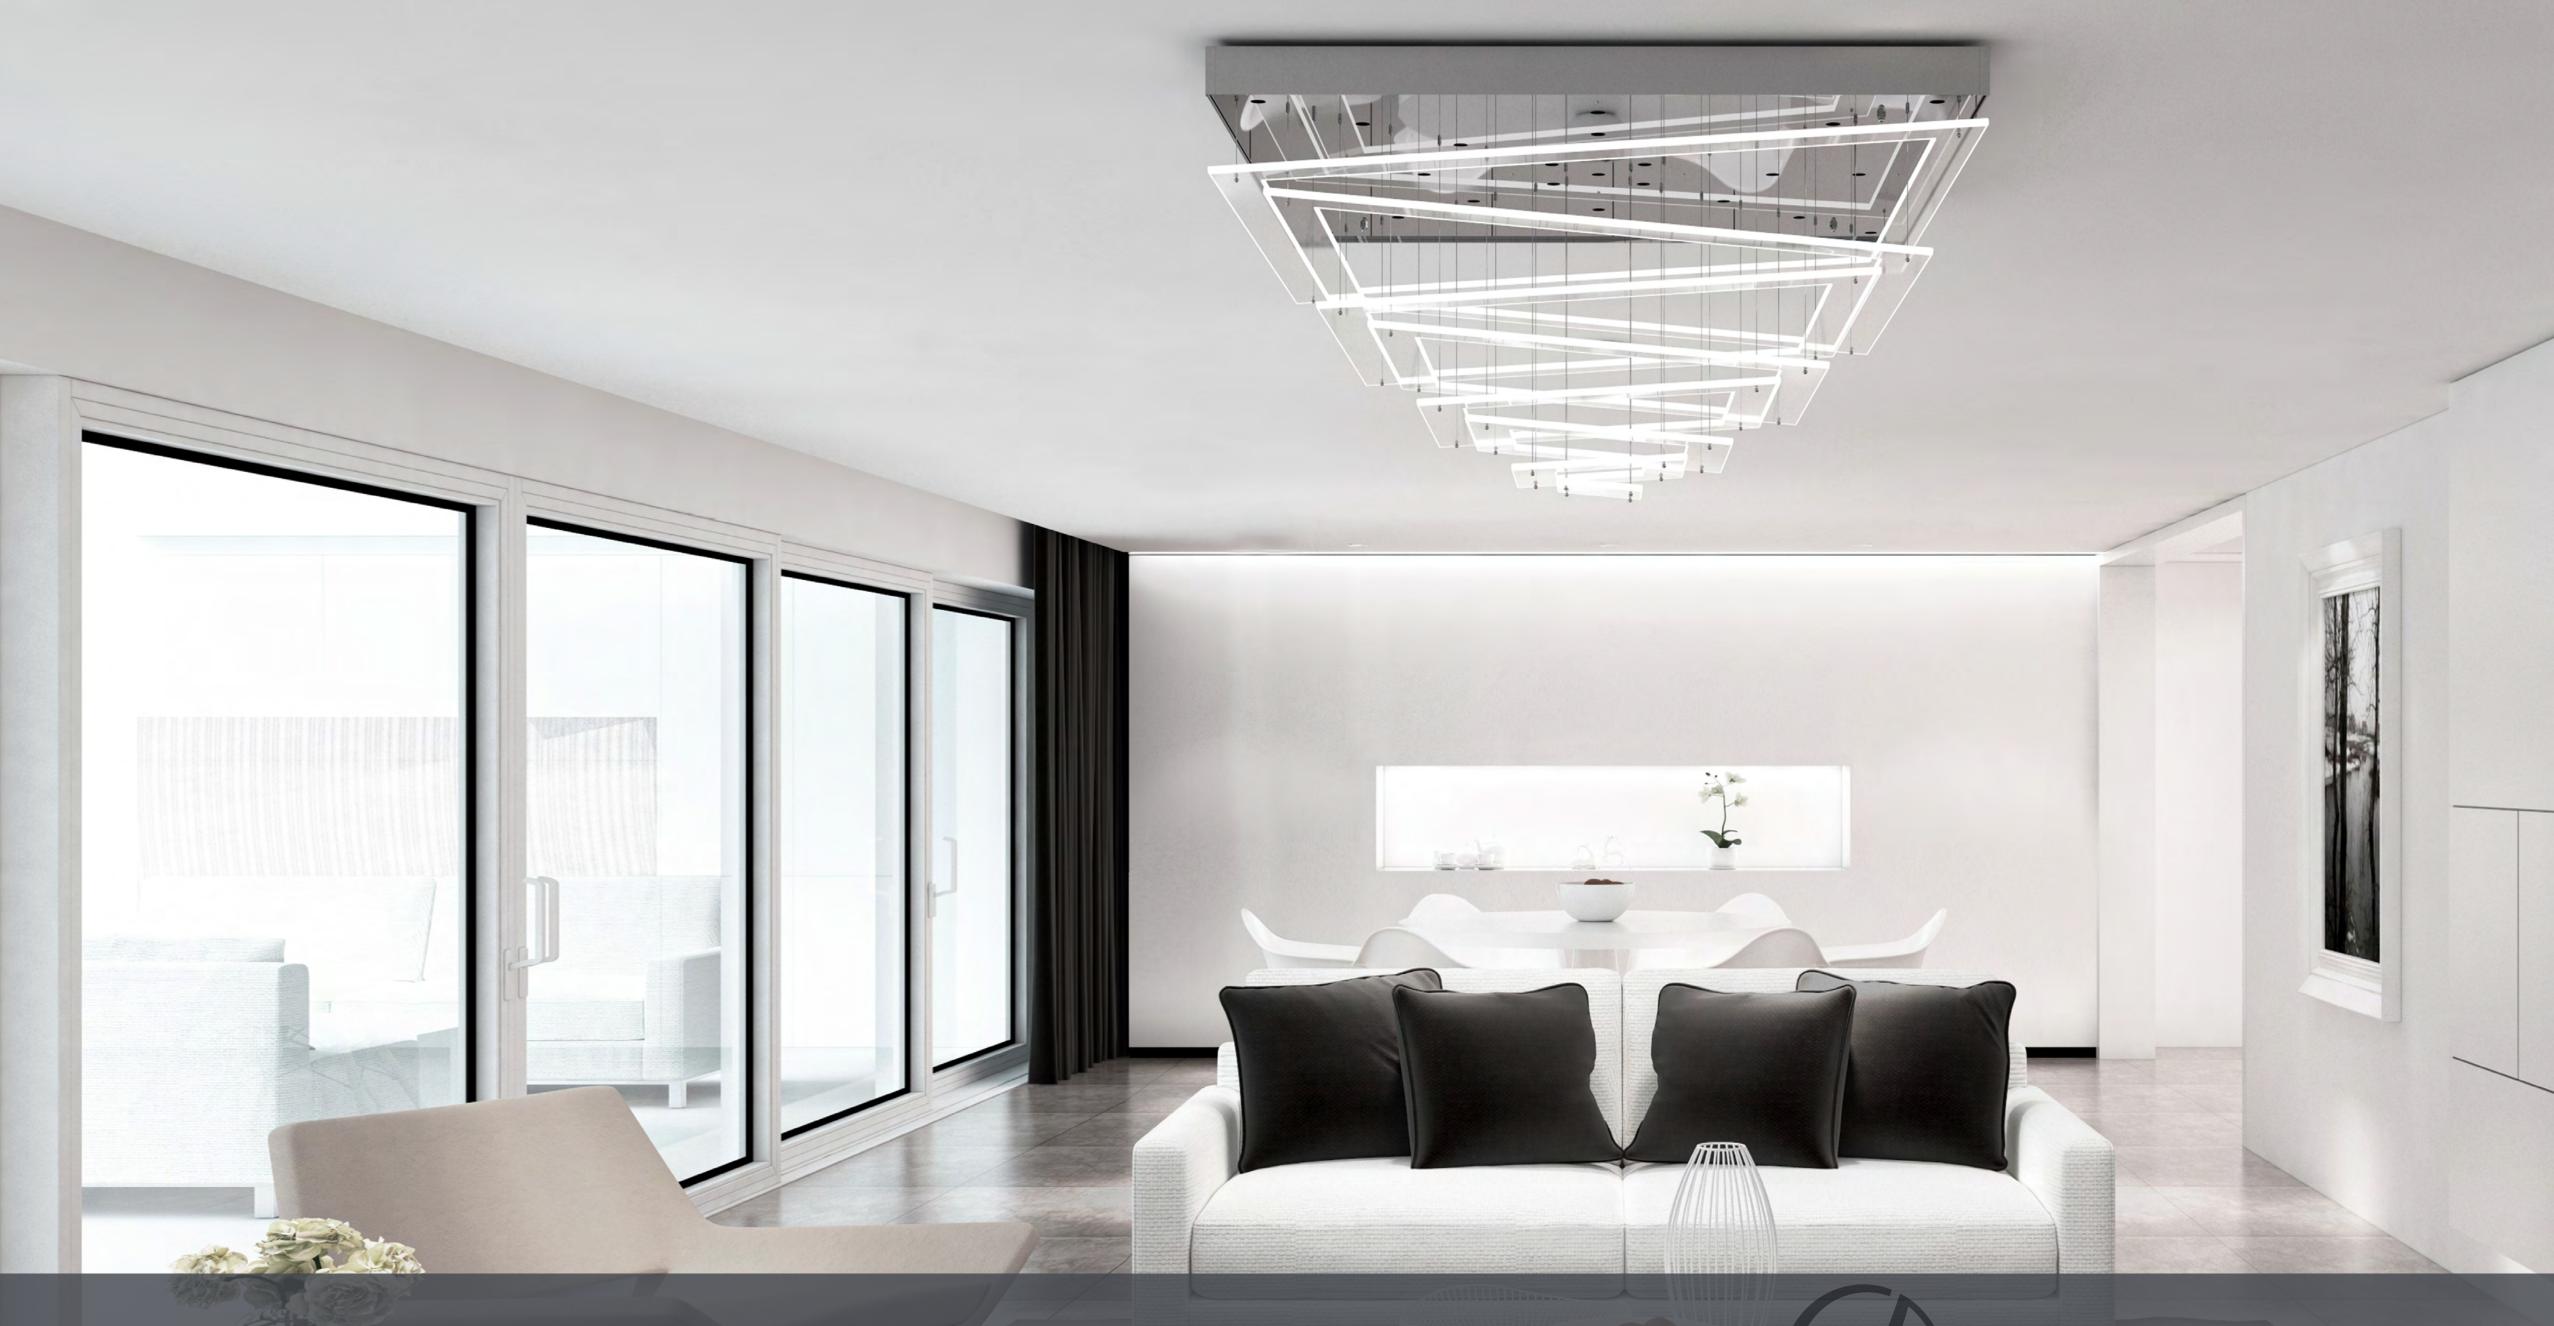

The Pure Coolness lighting fixture features geometric shapes made of sheets of material (plexiglass and polycarbonate), in combination with cool metal lit by LED chips. The geometric spiral created by the layers of suspended flat sheets creates the illusion of movement.

## CHANDELIERS

PURE COOLNESS 01 – CH 1000x550x1000 | 25x1W LED

PURE COOLNESS 02 – CH 1000x500x1000 | 25x1W LED

PURE COOLNESS 03 – CH 1000x550x1000 | 25x1W LED

PURE COOLNESS 04 – CH 1000x500x1000 | 25x1W LED