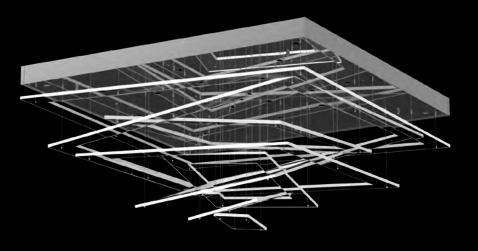

The Pure Coolness lighting fixture features geometric shapes made of sheets of material (plexiglass and polycarbonate), in combination with cool metal lit by LED chips. The geometric spiral created by the layers of suspended flat sheets creates the illusion of movement.

PURE COOLNESS 05 – CH 1000x1000x1000 | 25x1W LED

PURE COOLNESS 06 – CH 1000x900x1000 | 25x1W LED