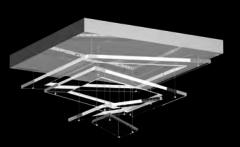

The Pure Coolness lighting fixture features geometric shapes made of sheets of material (plexiglass and polycarbonate), in combination with cool metal lit by LED chips. The geometric spiral created by the layers of suspended flat sheets creates the illusion of movement.

PURE COOLNESS 05 – CH 1000x1000x1000 | 25x1W LED

PURE COOLNESS 06 – CH 1000x900x1000 | 25x1W LED