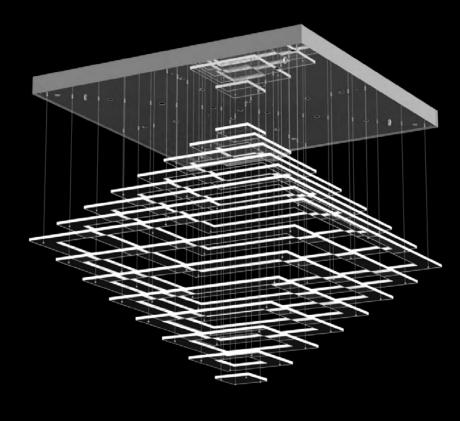

The Pure Coolness lighting fixture features geometric shapes made of sheets of material (plexiglass and polycarbonate), in combination with cool metal lit by LED chips. The geometric spiral created by the layers of suspended flat sheets creates the illusion of movement.

PURE COOLNESS 05 – CH 1000x1000x1000 | 25x1W LED

PURE COOLNESS 06 – CH 1000x900x1000 | 25x1W LED