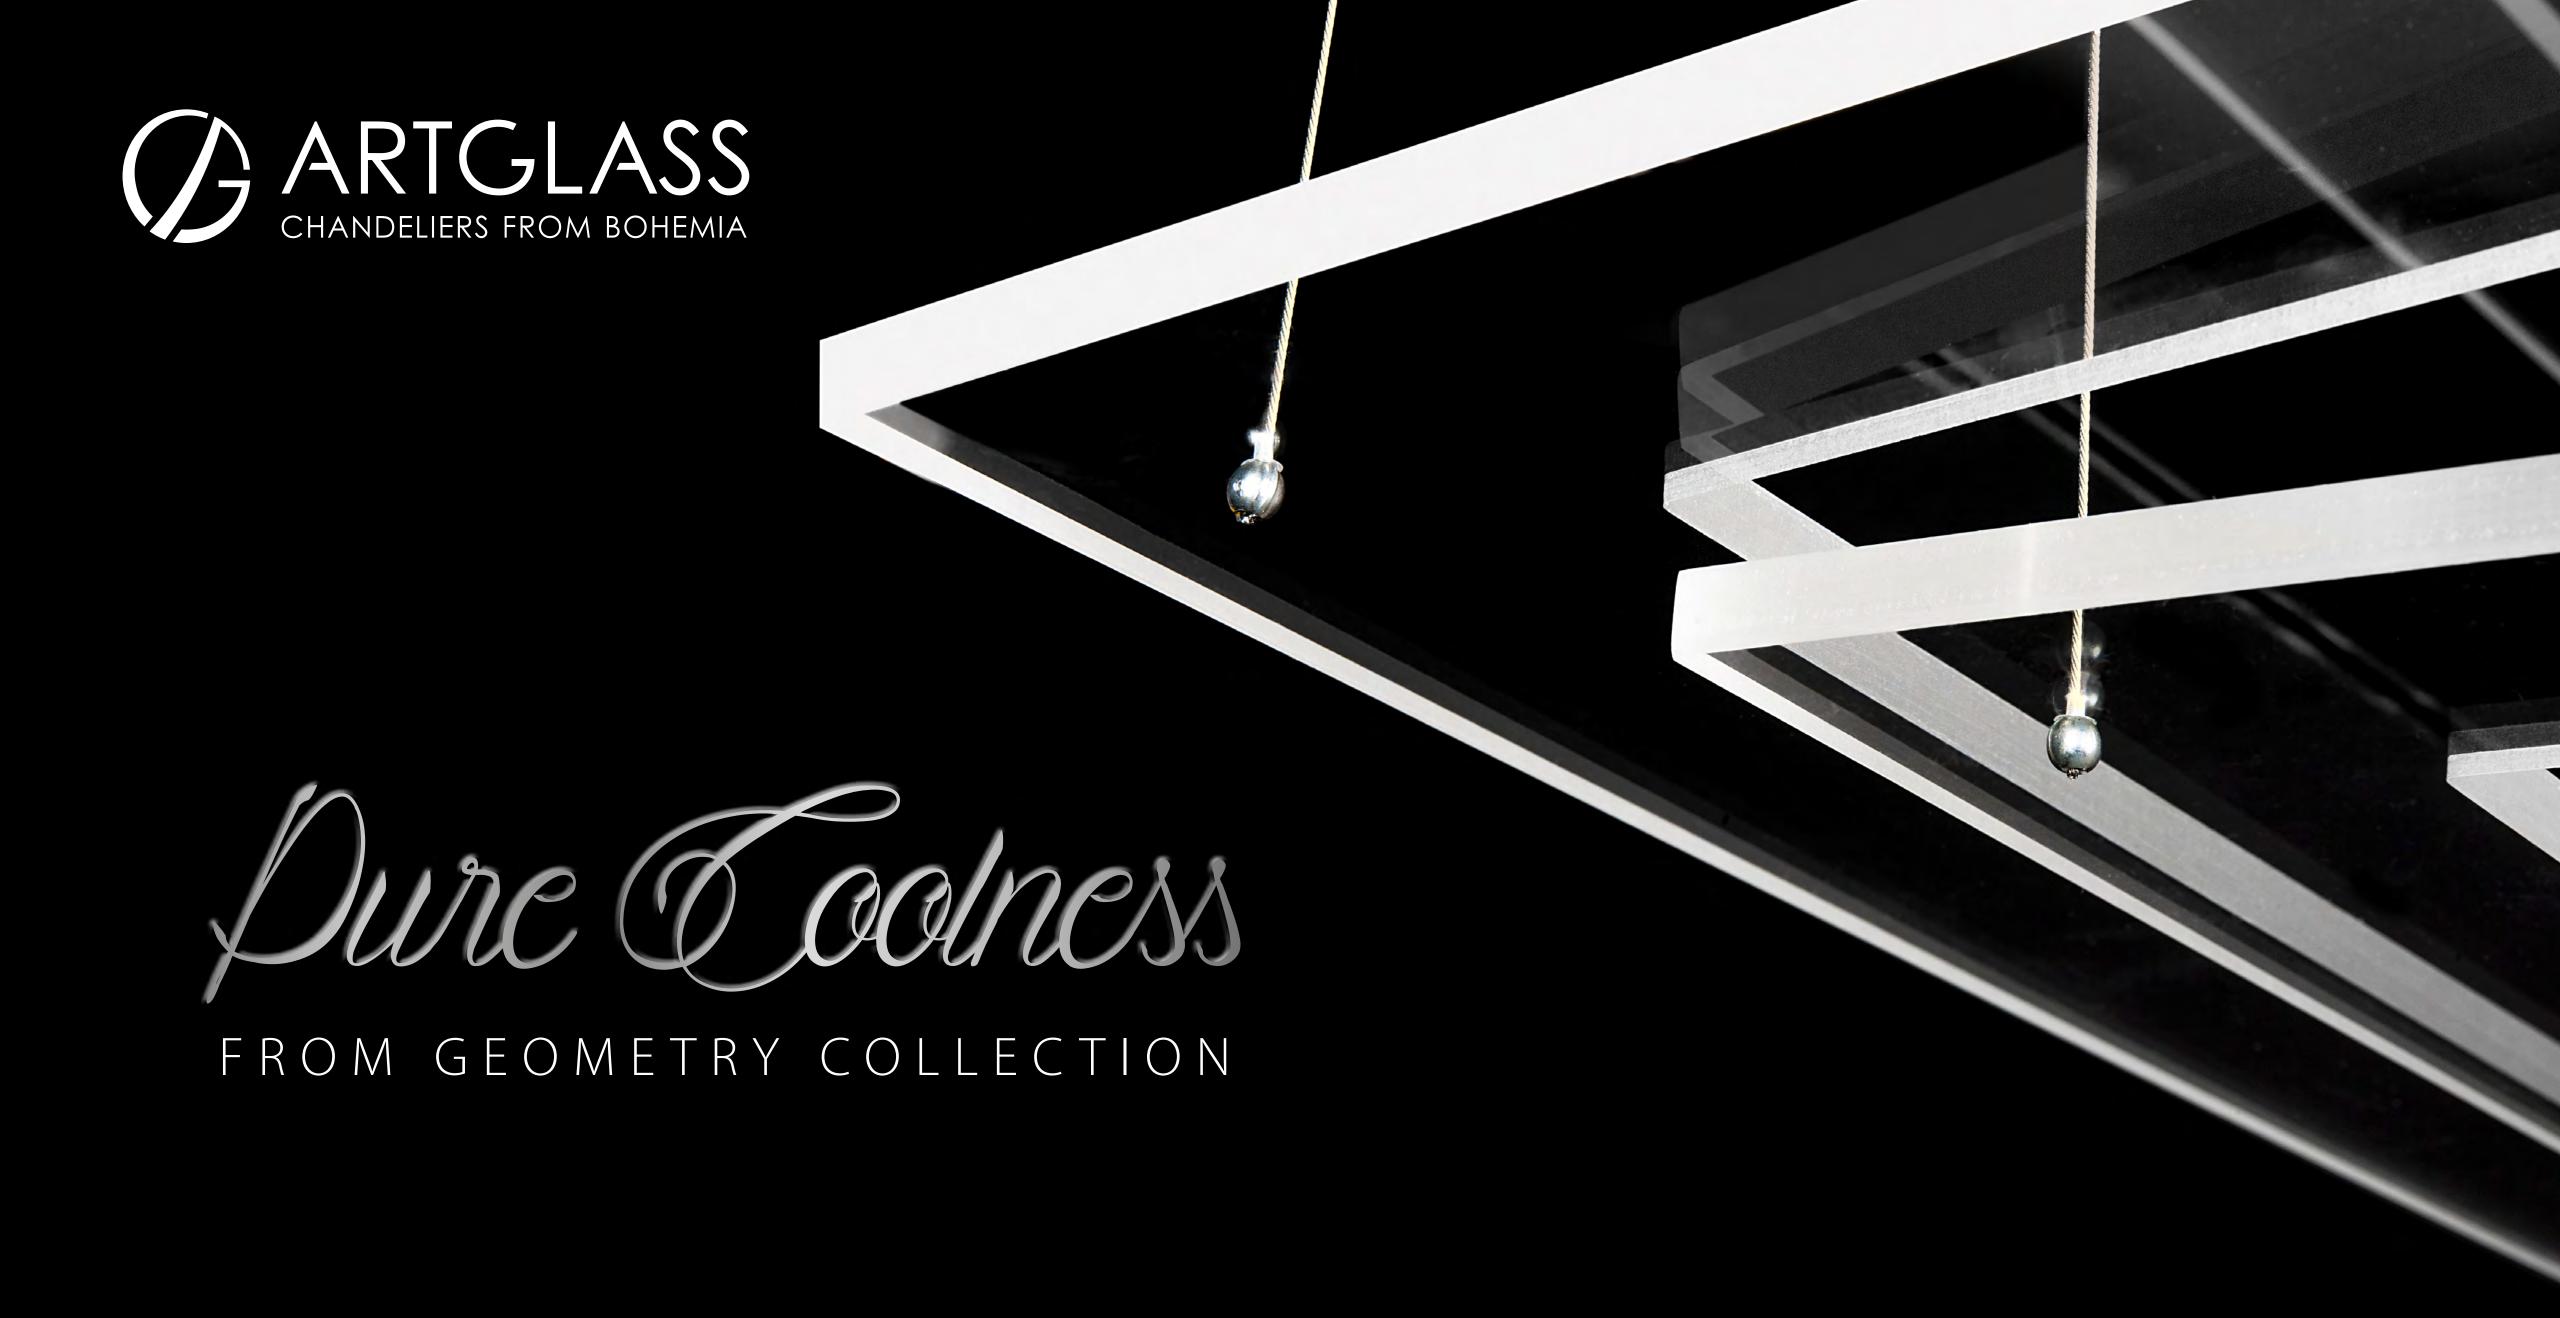

The Pure Coolness lighting fixture features geometric shapes made of sheets of material (plexiglass and polycarbonate), in combination with cool metal lit by LED chips. The geometric spiral created by the layers of suspended flat sheets creates the illusion of movement.